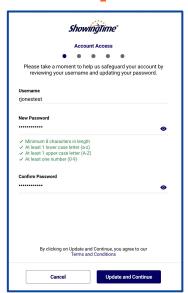

1

Review or create your username and update your password for added account security.

2

Confirm or add your contact information, review your MLS and office details and make changes as needed.

3

Customize your appointment preferences and default settings on your listings.