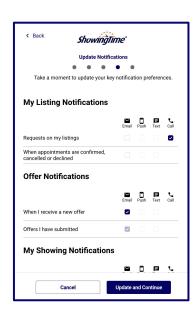

4

Update your notification preferences.

5

Continue on to the next generation experience!