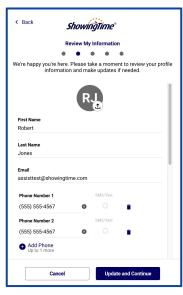

1

Review or create your username and update your password for added account security.

2

Confirm or add your contact information, review your MLS and office details and make changes as needed.

3

Customize your appointment preferences and default settings on your listings.