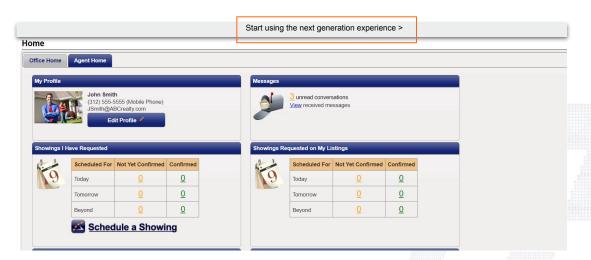

## To access the next generation of ShowingTime, please use the following steps:

- + Log into ShowingTime:
  - If you already have a ShowingTime account, visit **ShowingTime.com/login/** and log in using your credentials.
  - If you don't have a login, select *Create a profile now* and follow the prompts.
  - You can also access ShowingTime from your MLS platform.
- + Click on the banner at the top of the screen.
- + You will be redirected to a new page to update your login information and confirm your preferences.

Please note, you can toggle back to the version you are using now by clicking the banner at the top of the next generation experience.

## Signing into the next generation experience and setting up your account

Click on the banner in ShowingTime that says, *Start using the next generation experience*, and follow the instructions below. If this is your first time logging into the next generation experience, you will be asked to confirm and update your information and preferences.