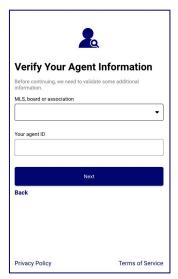

If you clicked *Use MLS* credentials, select your MLS, board or association and enter your agent ID.

For both options, you will be emailed a code to get into the account.\*

Then, follow the instructions on page 2 of this guide.