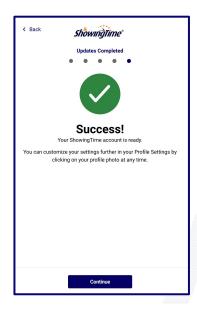

4

Update your notification preferences.

5

Continue on to the next generation experience!