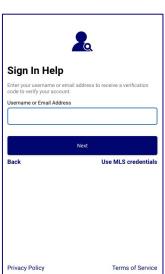

If you do not have login credentials, tap *Need help signing in?* and follow steps 2–4.

If you tapped **Need help signing in?**, enter a username or email address.

Another option is to select *Use MLS credentials*.

If you clicked *Use MLS* credentials, select your MLS, board or association and enter your agent ID.

For both options, you will be emailed a code to get into the account.\*

Then, follow the instructions on page 2 of this guide.