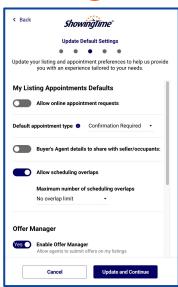

1

Review or create your username and update your password for added account security.

2

Confirm or add your contact information, review your MLS and office details and make changes as needed.

3

Customize your appointment preferences and default settings on your listings.