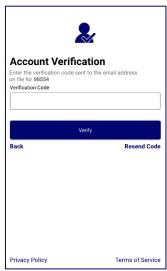

If you clicked *Use MLS* credentials, select your MLS, board or association and enter your agent ID.

For both options, you will be emailed a code to get into the account.\*

Then, follow the instructions on page 2 of this guide.

<sup>\*</sup>You will only be required to get a code if this is the first time you are logging into the next generation experience and you don't already have a ShowingTime username and password.