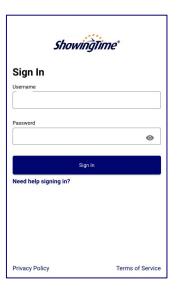

## Signing into the next generation experience

If you are not authenticating into ShowingTime through your MLS, you may see the login screen below.

1

2

3

4

If you already have a ShowingTime username and password, enter them here.

If you do not have login credentials, tap *Need help signing in?* and follow steps 2–4.

If you tapped **Need help signing in?**, enter a username or email address.

Another option is to select *Use MLS credentials*.